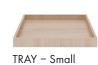

- In oak veneer with black steel legs
- Soft closing doors and drawers

TRAY - Large

2 drop-down flap doors

Trays fit on top of the highboard, sideboard and TV unit.

| DIMENSIONS (cm):        | W   | Х | D   | Х | Н          |
|-------------------------|-----|---|-----|---|------------|
| Highboard               | 100 | X | 42  | Χ | 121        |
| Sideboard               | 200 | Х | 42  | X | 67         |
| TV Unit                 | 200 | Χ | 45  | X | 46         |
| Tray - Large            | 70  | Χ | 38  | X | 4          |
| Tray - Small            | 38  | Х | 38  | X | 4          |
| Extension Dining Table  |     |   |     |   |            |
| - Closed                | 110 | Х | 110 | X | <i>7</i> 5 |
| – with one ext'n plate  | 160 | Χ | 110 | X | <i>7</i> 5 |
| - with two ext'n plates | 210 | Х | 110 | X | 75         |