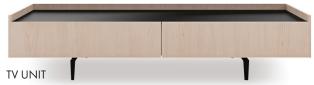

- In oak veneer with black steel legs
- Soft closing doors and drawers

TRAY - Large

2 drop-down flap doors

Trays fit on top of the highboard, sideboard and TV unit.

| DIMENSIONS (cm):        | W   | Х | D   | Х | Н          |
|-------------------------|-----|---|-----|---|------------|
| Highboard               | 100 | X | 42  | Χ | 121        |
| Sideboard               | 200 | Х | 42  | X | 67         |
| TV Unit                 | 200 | Χ | 45  | X | 46         |
| Tray - Large            | 70  | Χ | 38  | X | 4          |
| Tray - Small            | 38  | Х | 38  | X | 4          |
| Extension Dining Table  |     |   |     |   |            |
| - Closed                | 110 | Х | 110 | X | <i>7</i> 5 |
| – with one ext'n plate  | 160 | Χ | 110 | X | <i>7</i> 5 |
| - with two ext'n plates | 210 | Х | 110 | X | 75         |