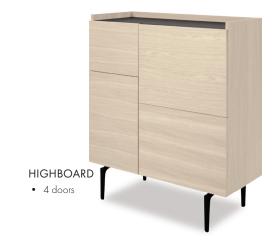

- In oak veneer with black steel legs
- Soft closing doors and drawers

TRAY - Large

2 drop-down flap doors

Trays fit on top of the highboard, sideboard and TV unit.

| DIMENSIONS (cm):        | W   | Х | D   | Х | Н          |
|-------------------------|-----|---|-----|---|------------|
| Highboard               | 100 | X | 42  | Χ | 121        |
| Sideboard               | 200 | Х | 42  | X | 67         |
| TV Unit                 | 200 | Χ | 45  | X | 46         |
| Tray - Large            | 70  | Χ | 38  | X | 4          |
| Tray - Small            | 38  | Х | 38  | X | 4          |
| Extension Dining Table  |     |   |     |   |            |
| - Closed                | 110 | Х | 110 | X | <i>7</i> 5 |
| – with one ext'n plate  | 160 | Χ | 110 | X | <i>7</i> 5 |
| - with two ext'n plates | 210 | Х | 110 | X | 75         |