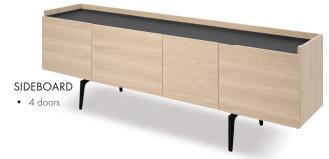

- In oak veneer with black steel legs
- Soft closing doors and drawers

TRAY - Large

2 drop-down flap doors

Trays fit on top of the highboard, sideboard and TV unit.

| DIMENSIONS (cm):        | W   | Х | D   | Х | Н          |
|-------------------------|-----|---|-----|---|------------|
| Highboard               | 100 | X | 42  | Χ | 121        |
| Sideboard               | 200 | Х | 42  | X | 67         |
| TV Unit                 | 200 | Χ | 45  | X | 46         |
| Tray - Large            | 70  | Χ | 38  | X | 4          |
| Tray - Small            | 38  | Х | 38  | X | 4          |
| Extension Dining Table  |     |   |     |   |            |
| - Closed                | 110 | Х | 110 | X | <i>7</i> 5 |
| – with one ext'n plate  | 160 | Χ | 110 | X | <i>7</i> 5 |
| - with two ext'n plates | 210 | Х | 110 | X | 75         |