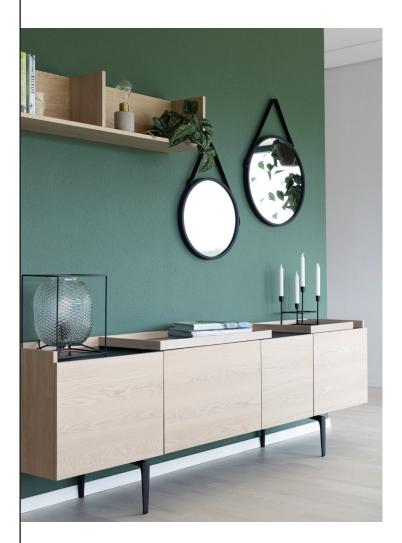

## Connect

The CONNECT collection is created by the Danish design duo 365 North.

The collection portrays a modern and elegant look, through the combination of contrasting colours and materials, which underline its sculptural horizontal lines.